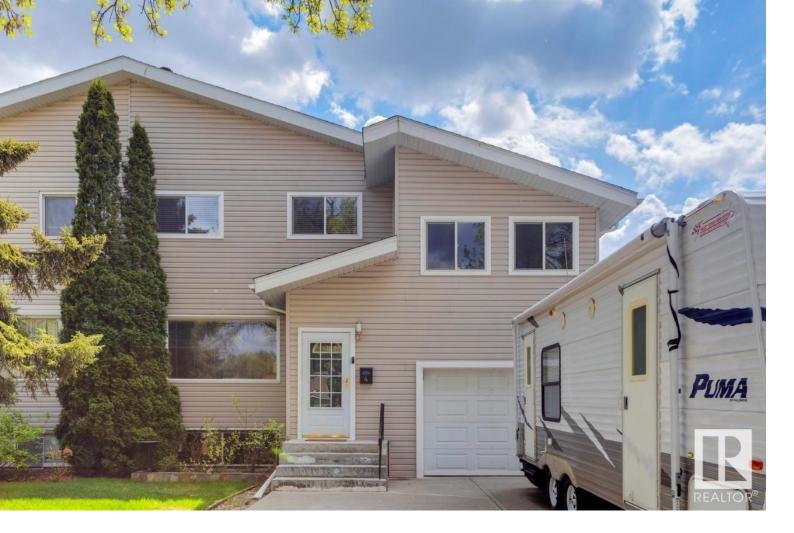

## St Albert Alberta

\$420.000

GREAT LOCATION, CLOSE TO PARKS, WALK TO FARMERS MARKET, CLOSE TO SCHOOLS, STORES, EASY ACCESS OUT OF TOWN, OLDER MISSION AREA, LARGE BASEMENT WINDOWS, WOOD BURNING MASONARY FIREPLACE, LARGE DECK, NEWER MAIN ROOF REPLACED WITH 4/12 PITCH, STUCCO REMOVED AND STYROFOAM APPLIED TO THE EXISTING SHEETING. COVERING THE WHOLE WALL INCLUDING FRAMING, ABOUT A R22 RATING, BETTER THAN A ENERGY EFFICIENT HOUSE. BONUS ROOM OVER GARAGE ABOUT 496 SQ FEET - UNFINISHED, NEED TRIM FLOORING, HEAT, INSTALL, HOLES PREDRILLED IN FLOOR JOISTS, MOST OF THE DOORS AND WINDOWS REPLACED. HAVE IN-FLOORING HEAT SYSTEM, EXCEPT TANK. BONUS ROOM OVER GARAGE UNFINISHED 496 SQ. FEET, ELECTRICAL INSPECTION RECENTLY DONE, BASEMENT IS ALL COPPER WIRING, MAIN FLOOR HAS 7 COPPER WIRING WITH PLUGS, ALL ALUMINIUM PLUGS AND SWITCHES REPLACED WITH ALUMINIUM CORRECT PLUGS AND SWITCHES, BATHROOMS UPDATED. (id:6769)