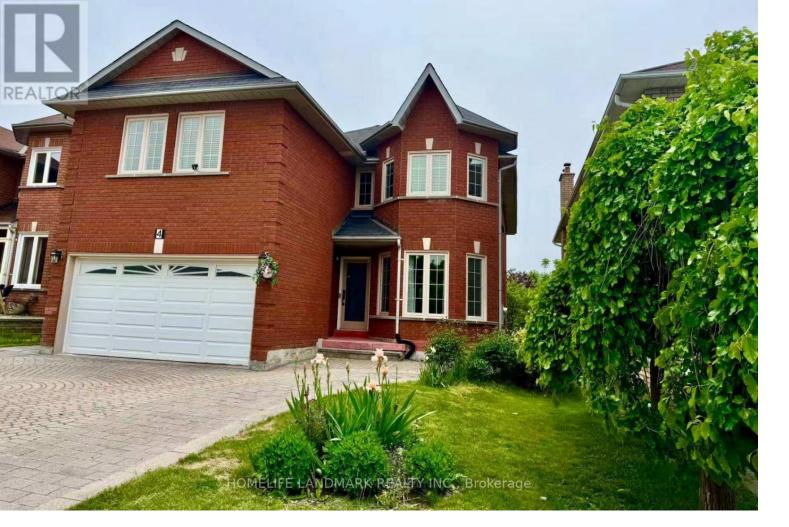

## 4 Pine Bough Manor Richmond Hill Devonsleigh Ontario

Gorgeous Green Park Home In Highly Desirable Richmond Hill Location. 5 Bedrooms, 150K In Recent Renovations Top To Bottom, 4000 Square ft Of Living Space With Walk-out Basement To Backyard. Pot Lights Throughout the House. Granite Kitchen & Stainless Steele Appliances, Backsplash. Huge Deck On the Main Floor, Main Bath Marble Tile, Exotic Hardwood Floor Throughout. Custom W/O Basement In-law Apartment. New Furnace Installed Dec, 2024, Brand New Primary En-suite Washroom & Other Washrooms, Brand New Large Tile Floors. 2 Fridges, 2 Stoves, 2 Dishwashers, 2 Washers and 1 Dryer, 2 Exhaust Fans, Minutes To Richmond High School, Pivat School Holy Trinity, H.G. Bernard Public School, Close To Go Train, Highway 404, Costco, Home Depot, Walmart, Etc. (id:6769)