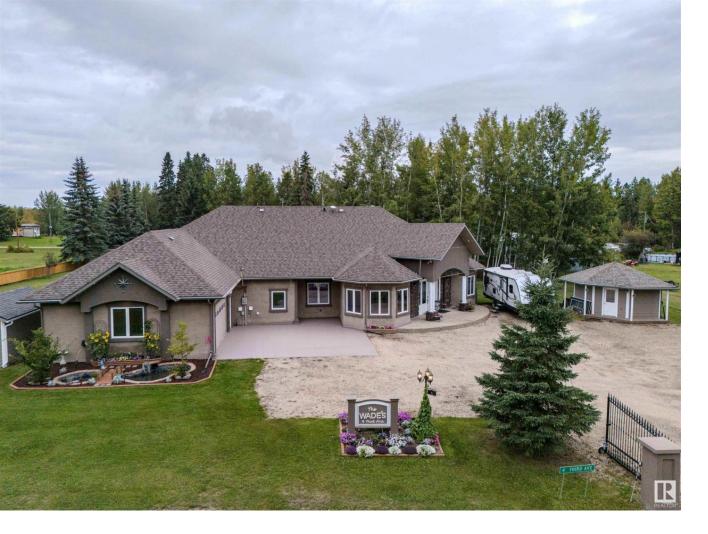

## 4 THIRD Avenue Entwistle AB \$735,000

WOW. 40 minutes Due West of Spruce Grove lies this HIDDEN GEM. Take a look at this CUSTOM 2006 BUILT 3400+ sq ft Bungalow ALL ON ONE LEVEL on 0.75 of an acre! 5 Beds, 3.5 baths, FULL HEATED FLOORS, unreal patio/entertaining area, sound system, powered outdoor shed w concrete pad, 2nd large custom shed, zipline + so much more! WHEELCHAIR ACCESSIBLE bedroom and bathroom! Every square inch thoughtfully designed and executed to perfection! Main entrance is GRANDE with high recessed ceilings, crown molding to the moon, pot lights, two way fireplace into the primary, MASSIVE dining room and office! Beautiful Primary room that opens to the patio and a SPECTACULAR ENSUITE. Custom "granicrete" counters, luxury jetted air tub, glass shower, his/her sinks, heated floors. Kitchen is the ENTERTAINERS DREAM. Custom oak cabinets, granicrete, wall oven, countertop stove, timeless style! 3 more beds in the west wing. One has an ensuite, and the other two have a jack and jill bathroom. BIG Laundrym Double garage, SO MUCH!