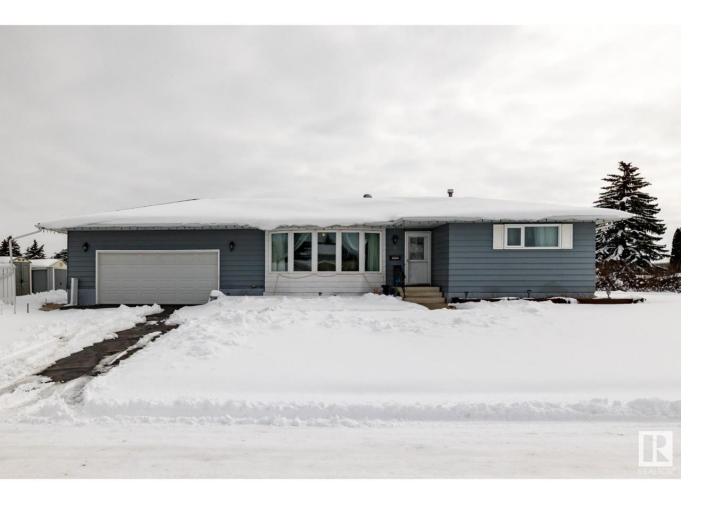

## Spruce Grove Alberta

Welcome to the mature community of Woodhaven, with many schools & parks within walking distance. This 1975 AIR-CONDITIONED bungalow & oversized, 24Wx28L attached garage is located on a large corner lot that has back-alley access. Over 2300 sf of developed living area including the basement. Main floor: Kitchen has white cabinetry, dining room w/ built in display cabinet, bright living room w/ massive bow window, 4-piece bath & 3 bedrooms including the primary w/ 2-pc ensuite. Note: 2nd bedroom previously used as main floor laundry. Downstairs has a separate side entrance & illegal suite (no permit) with additional amenities such as 2nd kitchen w/ large pantry, generous laundry/storage room, family room, den, 4-piece bath & guest bedroom. Notable updates include shingles, windows, exterior doors, refrigerator, washer & dryer. Backyard is partially fenced (chain-link w/ privacy slats), has 3 storage sheds, concrete sidewalk blocks, raspberry patch & vegetable garden. Potential for RV parking on side yard. (id:6769)