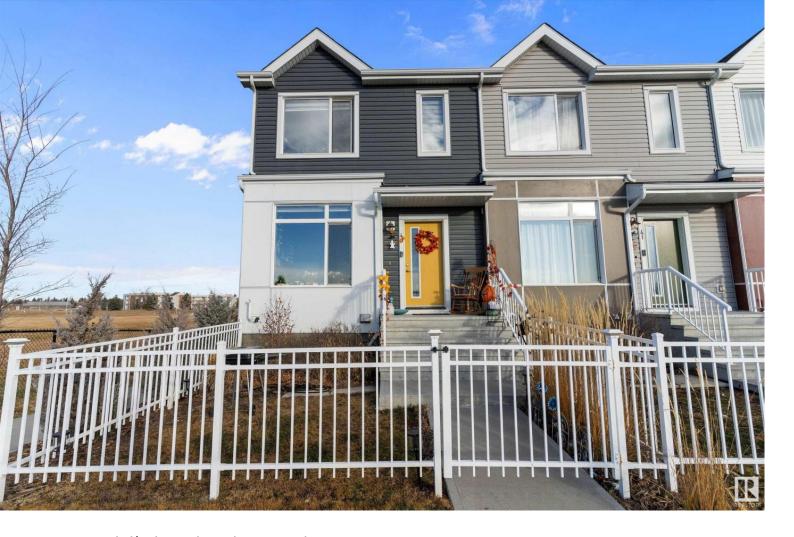

## 215 Saddleback rd 40 Edmonton AB

\$425,000

Location, location, location! Discover this stunning, fully upgraded corner unit in desirable Blue Quill. Parkfacing with 1241 sq. ft., this home boasts an attached double car garage, laminate flooring throughout (except stairs), zebra blinds, upgraded lighting and plumbing, and extra shelving in closets and the garage. Modern features include Cat 6 wiring for cameras and a spacious open-concept living area with a sleek kitchen. The home offers 3 bedrooms, 2.5 bathrooms, including a master with ensuite, and a flex room perfect for an office. Laundry is conveniently located on the main floor. Steps from the Century Park LRT, transit, YMCA, groceries, schools, and more, with easy access to major highways, hospitals, golf, and shopping