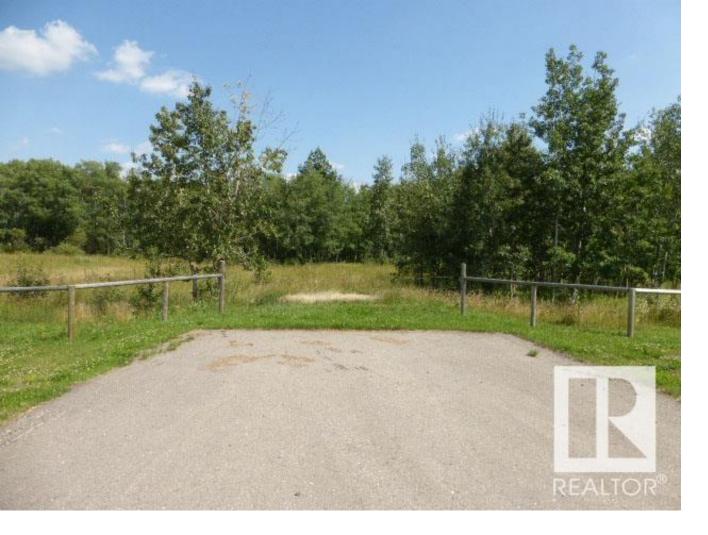

## Rural Leduc County Alberta

\$166,900

Bright Future Estates is located south of Calmar close to Wizard Lake. Lot 2. Very private 3.31 acres in a natural treed setting. Only 30 minutes to Leduc, EIA & Nisku. Minutes to New Humble School. Paved road in subdivision. Only 1/4 mile off pavement SH 795. Beautiful secluded and peaceful setting to build your dream home. Zoned Country Residential. GST Included. (id:6769)