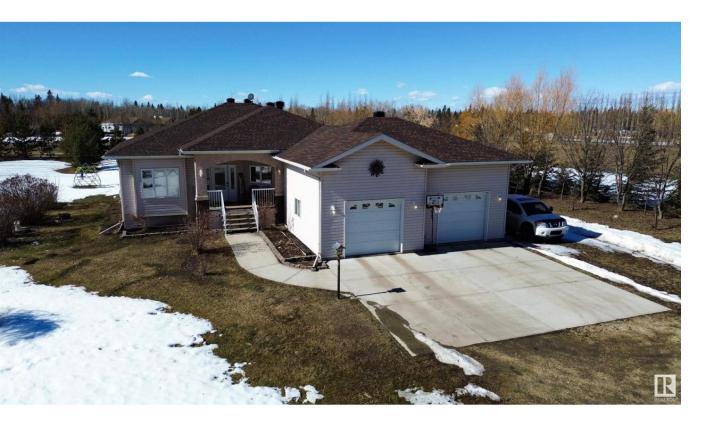

## Rural Westlock County Alberta

Discover this stunning 1.3-acre property in the highly sought-after Westview Estates of Westlock County, featuring an exceptionally well-built 1,750+ sq. ft. bungalow. Designed for both comfort and efficiency, this home boasts triple-pane windows, new shingles (2021), and new appliances last year. With 5 spacious bedrooms, including a large primary suite with 5-piece ensuite and jet tub, this home is perfect for families or those who love to entertain. The open-concept layout flows seamlessly into a covered, tiled back deck, ideal for relaxing and enjoying the peaceful surroundings. Main floor laundry. A massive attached garage with high ceilings offers ample space for vehicles, storage, or a workshop. Outside, you'll find two garden plots, lush trees surrounding the property, creating a private and picturesque setting. Downstairs, enjoy tons of storage, a huge soaker tub, and a reverse osmosis system. A rare opportunity to own a beautifully maintained home in a prime location--don't miss out! (id:6769)