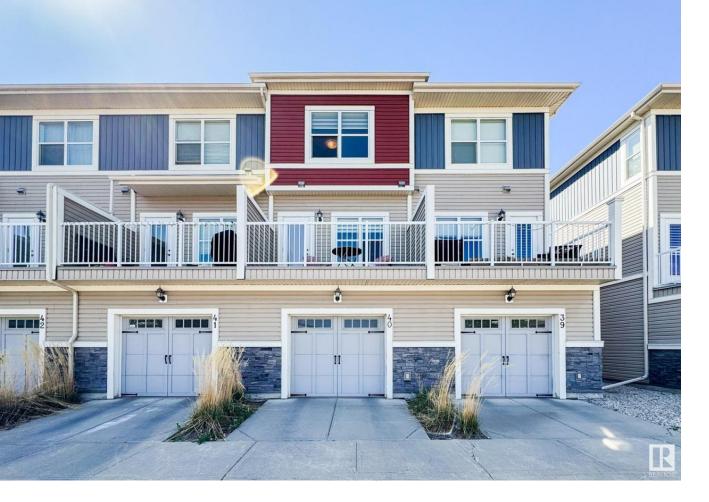

## Edmonton Alberta \$340,000

Modern 1571 sq.ft. townhome in Ambleside featuring two primary bedrooms, each with its own ensuite. The main floor offers a bright living room, a stylish kitchen with a massive island, stainless steel appliances, built-in desk, and a dining area that opens to a sunny balcony. A 2-piece bath completes the level. The ground floor includes a spacious entryway and a large den with oversized window--perfect as a home office. Comes with a single attached garage plus a titled parking stall. Steps from a K-9 school and close to Windermere shops, parks, Anthony Henday, and Terwillegar Drive. (id:6769)