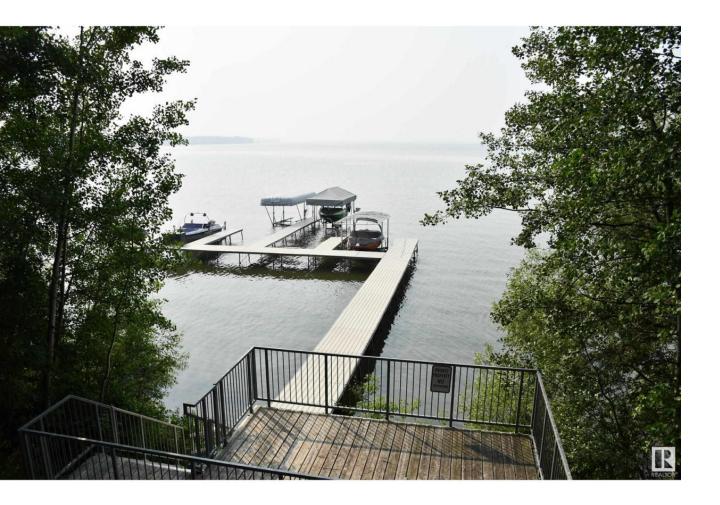

## Rural Leduc County Alberta

\$169,900

A RARITY! Opportunities like this don't come very often! 2.5 ACRES OF TREED PRIVACY IN KERR CAPE ESTATES which is a locality in Sundance Beach and situated nearby to the villages of Sundance and Itaska Beach. Located one block off the lake with members (for a HOA fee) having access to a private beach, community dock and boat slip. Carve out your spot on this fully treed property and enjoy lake style living! Quick possession can be yours. (id:6769)