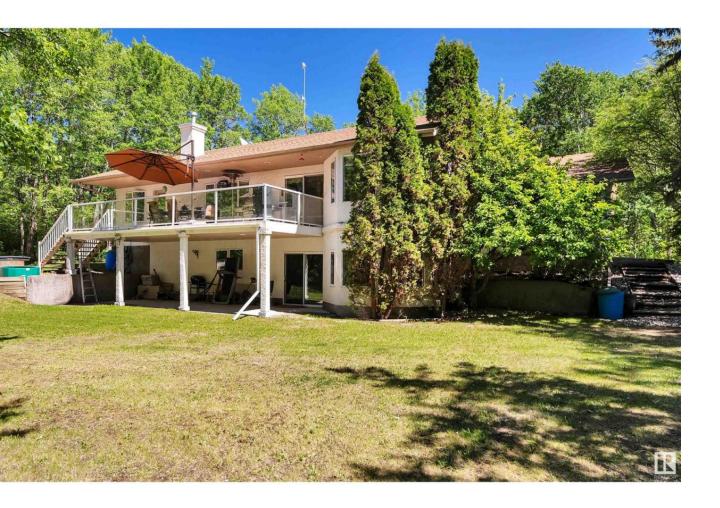

## Rural Leduc County Alberta

\$849.900

Nestled at the end of a winding driveway, surrounded by mature trees and the peaceful sounds of nature, this stunning walkout bungalow offers the perfect blend of privacy, charm, and convenience—just 5 minutes from Beaumont. Step inside and feel instantly at home with vaulted ceilings and sun-drenched living spaces that create a warm and open atmosphere. The upper floor features two spacious bedrooms, a bright kitchen and living area, and access to a expansive deck where you can sip your morning coffee while watching the sun rise through the trees. Downstairs, the walkout basement offers two more large bedrooms, rec room, office area and direct access to the outdoors. Outside, you'll find just the right amount of lush green lawn to enjoy, all surrounded by a fully treed lot that offers year-round beauty and complete privacy. Top it all off with a double attached garage, and you've got a property that truly has it all - in a location that keeps you close to town. Experience your retreat today! (id:6769)