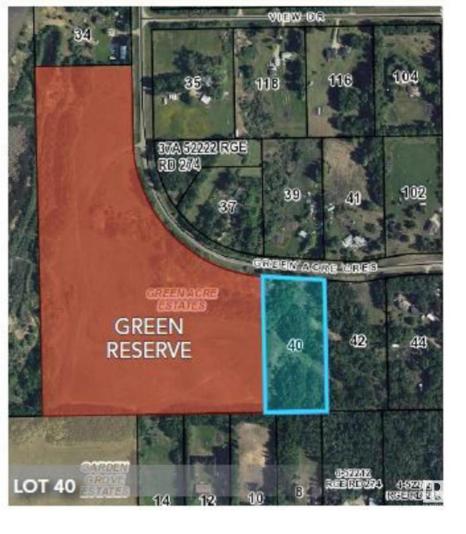

## 52222 RGE RD 274 40 Rural Parkland County AB

\$425,000

Build your dream home on 4.5 acres! This is an excellent location in Parkland County. It's a short drive to Spruce Grove and Winterburn. The adjacent Green Reserve area gives you a lovely private home site. The property is on an asphalt road. Partially treed lot in a mature and well-established subdivision. Country living with the convenience of extensive city amenities nearby!