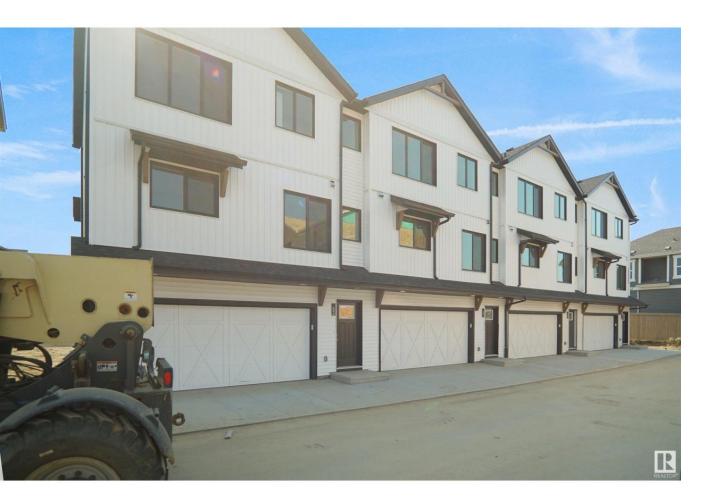

## Edmonton Alberta

\$407,998

This is StreetSide Developments the Jade model. This innovative home design with the ground level featuring a double oversized attached garage that leads to the front entrance/foyer. It features a large kitchen with a center island. The cabinets are modern and there is a full back splash & quartz counter tops throughout. It is open to the living room and the living room features lots of windows that makes it super bright. The deck has a vinyl surface & glass with aluminum railing that is off the living room. This home features 3 bedrooms with with 2.5 baths. The flooring is luxury vinyl plank & carpet. Maintenance fees are \$75/month. It is professionally landscaped. Visitor parking on site.\*\*\*Home is under construction and the photos of a recently built home colors may vary, this home will be complete by June \*\*\* (id:6769)