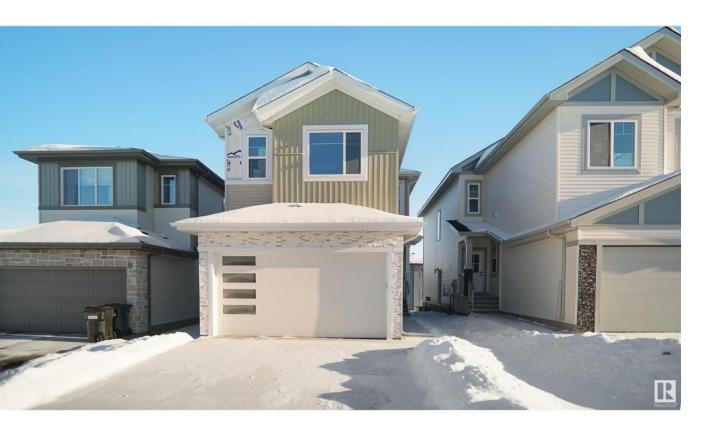

## Spruce Grove Alberta

UPGRADED HOME IN THE COMMUNITY OF JESPERDALE! This home boasts 4 bedrooms, 2.5 full baths, bonus room & 9ft ceilings on all three levels. Main floor offers vinyl plank flooring, bedroom/den, family room with 9ft ceiling, fireplace. Kitchen, with modern high cabinetry, quartz countertops, island, wet bar, stainless steel appliances & walk-through pantry, is made for cooking family meals and entertaining. Spacious dinning area with ample sunlight is perfect for get togethers. The half bath finishes the main level. Walk up stairs to master bedroom with 5 piece ensuite/spacious walk in closet, 2 bedrooms, full bath, laundry and bonus room. Unfinished basement with separate entrance and roughed in bathroom is waiting for creative ideas. Public transit to Edmonton, & more than 40 km of trails, your dream home home awaits. (id:6769)