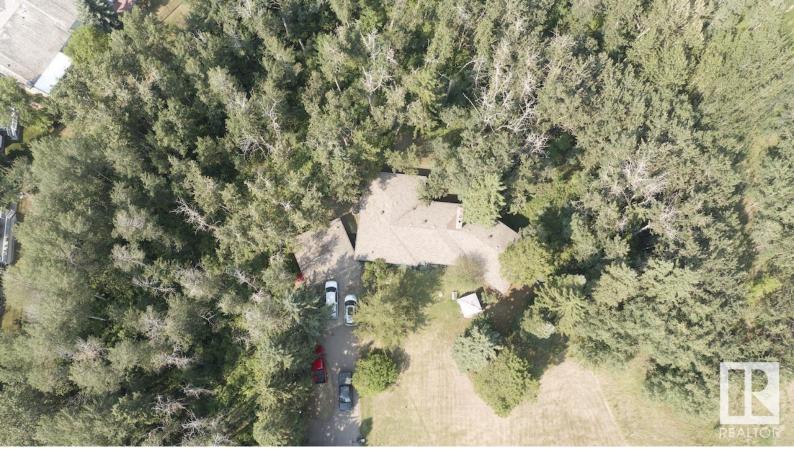

## Edmonton Alberta

\$1,350,000

OASIS IN THE HEART OF EDMONTON! Looking for the privacy of an acreage in the city? WELCOME to Blackburn in its convenient location of SW Edmonton. This 2.67 acre (116,305 sqft) lot is situated well within city limits and borders tranquil creeks and mature trees. The North, East and part West sides of the property are surrounded by an environmental reserve. Excellent access to Anthony Henday, and all amenities. Property has RM zoning! The property has excellent potential to redevelop land with low rise residential or commercial space. Building pocket of this lot is 14,585 sqft. This one of a kind opportunity doesn't come often. Tranquility lives here. (id:6769)