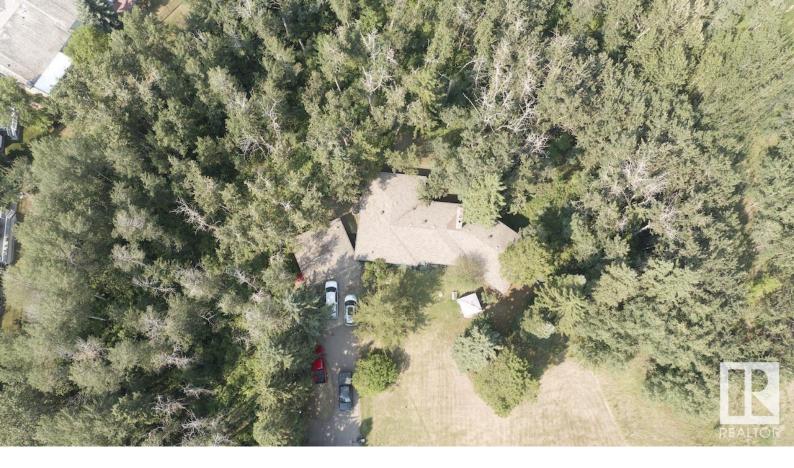

## Edmonton Alberta \$1,350,000

OASIS IN THE HEART OF EDMONTON! Looking for the privacy of an acreage in the city? WELCOME to Blackburn in its convenient location of SW Edmonton. This 2.67 acre (116,305 sqft) lot is situated well within city limits and borders tranquil creeks and mature trees. The North, East and part West sides of the property are surrounded by an environmental reserve. Excellent access to Anthony Henday, and all amenities. Property has RA7 zoning! The property has excellent potential to redevelop land with low rise residential or commercial space. Building pocket of this lot is 14,585 sqft. This one of a kind opportunity doesn't come often. Tranquility lives here. (id:6769)