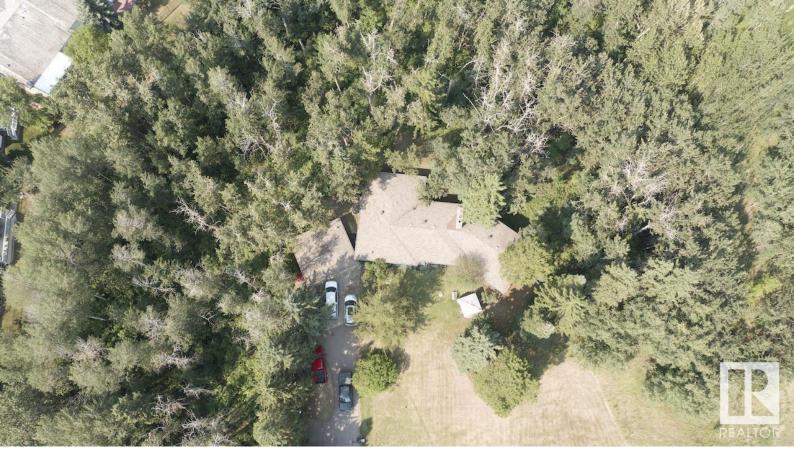

## 40 BLACKBURN Drive Edmonton AB

\$1,350,000

OASIS IN THE HEART OF EDMONTON! Looking for the privacy of an acreage in the city? WELCOME to Blackburn in its convenient location of SW Edmonton. This 2.67 acre (116,305 sqft) lot is situated well within city limits and borders tranquil creeks and mature trees. The North, East and part West sides of the property are surrounded by an environmental reserve. Excellent access to Anthony Henday, and all amenities. Property has RM zoning! The property has excellent potential to redevelop land with low rise residential or commercial space. Building pocket of this lot is 14,585 sqft. This one of a kind opportunity doesn't come often. Tranquility lives here.