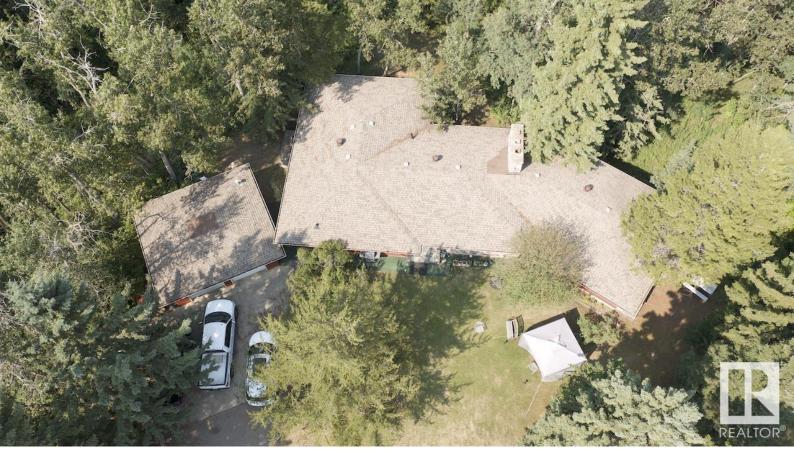

## 40 Blackburn Drive Edmonton AB

\$1,350,000

OASIS IN THE HEART OF EDMONTON! Looking for the privacy of an acreage in the city? WELCOME to Blackburn in its convenient location of SW Edmonton. This 2.67 acre (116,305 sqft) lot is situated well within city limits and borders tranquil creeks and mature trees. The North, East and part West sides of the property are surrounded by an environmental reserve. Excellent access to Anthony Henday, and all amenities. Property has RM zoning! The property has excellent potential to redevelop land with low rise residential or commercial space. Building pocket of this lot is 14,585 sqft. This one of a kind opportunity doesn't come often. Tranquility lives here.