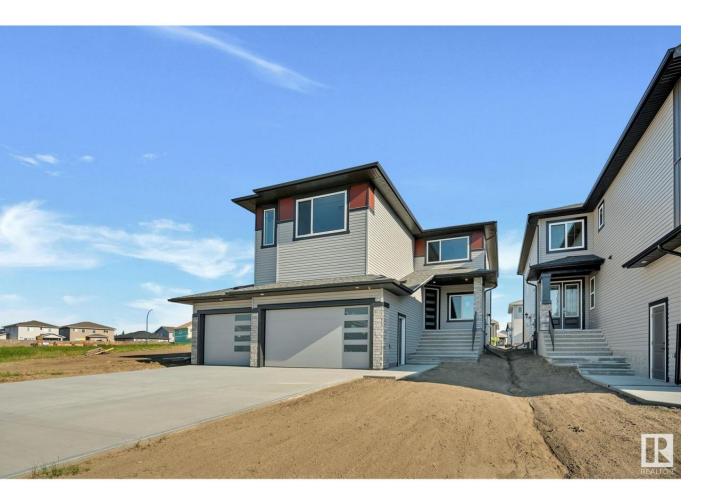

## Spruce Grove Alberta

Welcome to your dream home built by Sunnyview Home! Offering 2529sqft of luxury space with plenty of upgrades. Situated on a HUGE 42 pocket lot, with a SEPERATE SIDE entrance to the basement, Triple car TANDEM garage with OVER sized driveway. The open to above living space offers a feature wall with electric fireplace. The custom kitchen has ceiling height cabinets with an over sized central island with a waterfall quartz counter top, extended nook cabinetry and a walk through pantry. Main floor versatile den and 2 piece washroom complete this floor. Upstairs you will find an oversized bonus room, a perfect space for family gatherings. The spacious primary bedroom is complete with a spa-like 5 piece ensuite and walk-in closet. Additionally there are 2 good sized bedrooms, 4 piece bathroom and laundry room. Plenty of sunlight throughout with big windows, premium lighting, MDF shelving, feature walls, coffered ceilings, gas line and drain in garage, stainless steel appliances and much more. (id:6769)