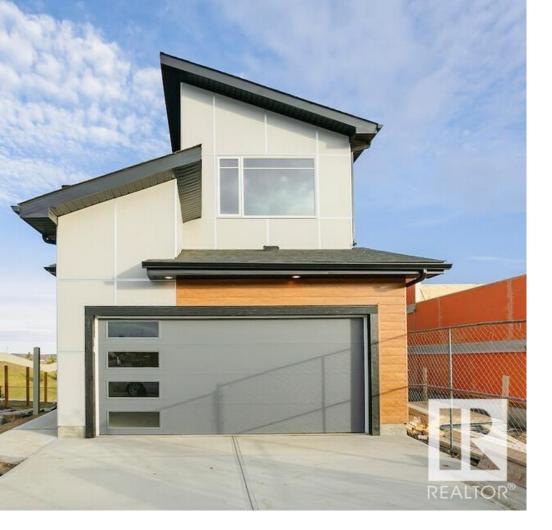

## Spruce Grove Alberta \$599,900

This stunning WALK-OUT home is located in an amenity-rich community, just steps away from Spruce Grove's new civic center and with easy access to Highway 16. The open-concept main floor seamlessly connects the kitchen, dining area and great room featuring an electric fireplace. The spacious kitchen boasts quartz countertops and a large island, while the mudroom includes a convenient walk-through pantry. Upstairs, you will find three bedrooms, a central bonus room and laundry. The primary retreat offers pond views, a walk-in closet, and luxurious 5pc ensuite with a standalone soaker tub and a tiled 5' shower. The basement is designed with 9' ceiling, extra windows and 3 pc rough-in for future development. Enjoy the convenience of a Smart Home System, including thermostat control, video doorbell, front door lock and Alexa echo show. The home also features 10x10 deck with peaceful pond views. Plus, there are NO neighbors behind you! (id:6769)