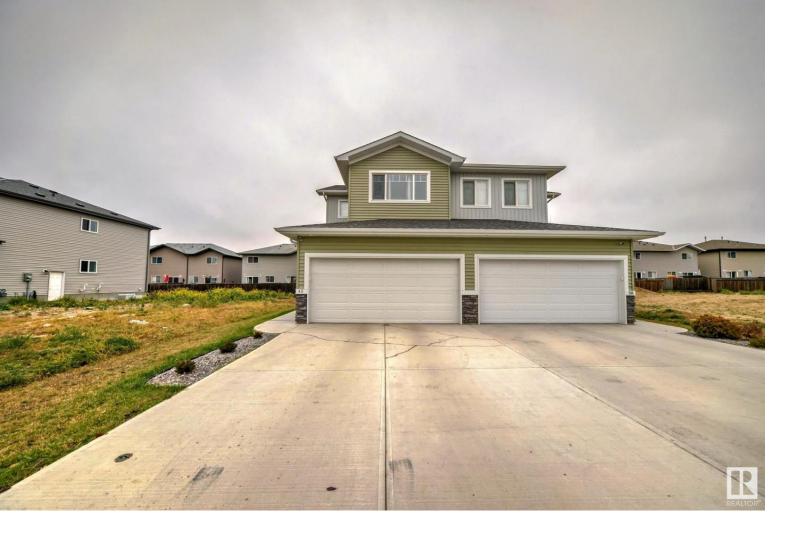

## 40 HAMMETT Gate Spruce Grove AB

\$419,900

Welcome to this EXQUISITE 2-Storey 2022 BUILT half-duplex in the desirable community of Spruce Grove. Boasting over 1500+ SQ.FT. of luxurious living space. The main floor features gorgeous Kitchen with an OVERSIZED ISLAND with QUARTZ COUNTERTOP, STAINLESS STEEL APPLIANCES, large LIVING ROOM with ELECTRIC FIREPLACE perfect for chilly nights. Upstairs, you'll find 3 GENEROUSLY SIZED bedrooms including Primary Bedroom with 4-pc ENSUITE & WALK-IN-CLOSET, another 4-pc bath and a laundry room. BRAND NEW, 2 MONTH OLD DECK. The high-end finishings throughout the home exude elegance and sophistication. From the sleek flooring to the modern fixtures, no detail has been overlooked. The functional layout ensures seamless flow between the living areas, creating an inviting atmosphere for gatherings and everyday living.