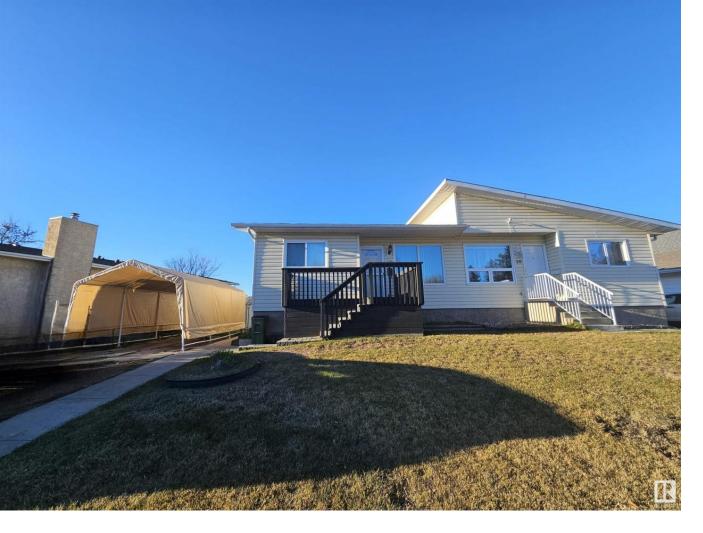

## 40 WARWICK Road Edmonton AB

\$289,900

Affordable 2+2 bedrooms 855 sq. ft. bungalow style half duplex located on a quiet street in the Northwest community of Dunluce. Large and bright living room with laminate flooring. Lovely kitchen with eating area, white cabinets, and big window above sink area. Two good size bedrooms and a 4 pcs. bath on the main level. Primary bedroom has 2 pcs. ensuite. Partly finished basement has family room, two bedrooms, 4 pcs. bath, and laundry room with sink. Fenced and landscaped large backyard. Parking stall beside the house. Great location, close to school, public transit, and shopping.