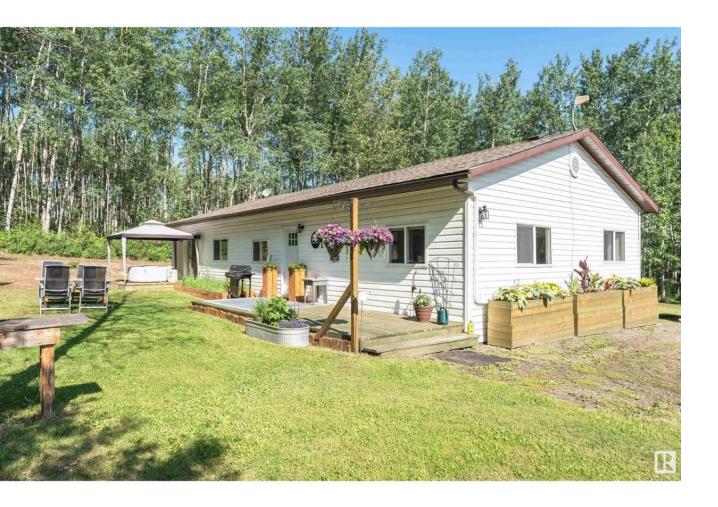

## Rural Lac Ste Anne County Alberta

\$394,900

Like new! This fantastic almost 1600 sqft 3 bedroom bungalow is located on a private treed 3.43 acre lot. You'll enjoy the paved commute which is only 20 minutes to Spruce Grove and an easy drive to Edmonton and St. Albert. Bright and clean with large kitchen and dining area, living room with built-ins and a welcoming entrance with custom hockey bench. Primary bedroom is spacious and features sliding doors out to the gazebo and is adjacent to a dressing room with wall to wall cabinets. Two more bedrooms, a storge/laundry area and a modern 4 piece bath round out the interior of this home. This house was created starting with the original 1976 modular base and then adding to in 2000 and 2019 with an entire common roof structure added. The interior cabinet work and millwork add-ons are amazing and pride of ownership is evident. Garage was built in the past 5 years and the raised planter boxes just add to this gem. (id:6769)