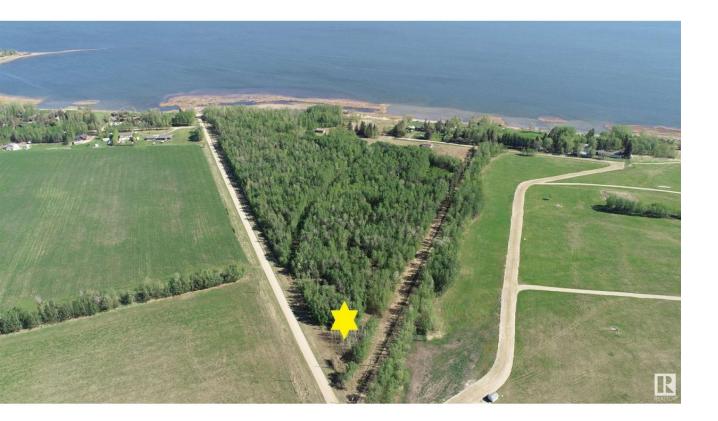

## Rural Lac Ste Anne County Alberta

40 MINUTES WEST OF EDMONTON ON THE SOUTH SHORE OF LAC STE ANNE IS WHERE YOU WILL FIND THIS TREED 6.61 ACRE PROPERTY JUST STEPS FROM THE LAKE AND WITH LOTS OF OPTIONS TO LOCATE YOUR NEW HOME. OR YOU MAY JUST WANT TO HAVE A GET-AWAY SPOT FOR THE RV. THERE ARE VARIOUS LOCATIONS AVAILABLE TO ACCESS THE LAKE. THERE ARE ALSO OTHER ATTACHED LOTS FOR SALE AS WELL, SO YOU CAN EXPAND YOUR VISION IF NEED BE. PLEASE CHECK THE PHOTOS FOR THE ADDITIONAL LOTS AND SIZES THAT ARE AVAILABLE. POWER AND GAS AT PROPERTY LINE. (id:6769)