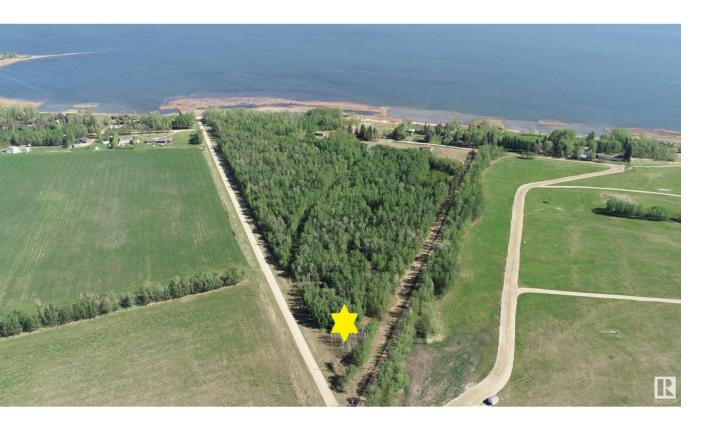

## Rural Lac Ste Anne County Alberta

\$165,000

40 MINUTES WEST OF EDMONTON ON THE SOUTH SHORE OF LAC STE ANNE IS WHERE YOU WILL FIND THIS TREED 6.61 ACRE PROPERTY JUST STEPS FROM THE LAKE AND WITH LOTS OF OPTIONS TO LOCATE YOUR NEW HOME. OR YOU MAY JUST WANT TO HAVE A GET-AWAY SPOT FOR THE RV. THERE ARE VARIOUS LOCATIONS AVAILABLE TO ACCESS THE LAKE. THERE ARE ALSO OTHER ATTACHED LOTS FOR SALE AS WELL, SO YOU CAN EXPAND YOUR VISION IF NEED BE. PLEASE CHECK THE PHOTOS FOR THE ADDITIONAL LOTS AND SIZES THAT ARE AVAILABLE. POWER AND GAS AT PROPERTY LINE. (id:6769)