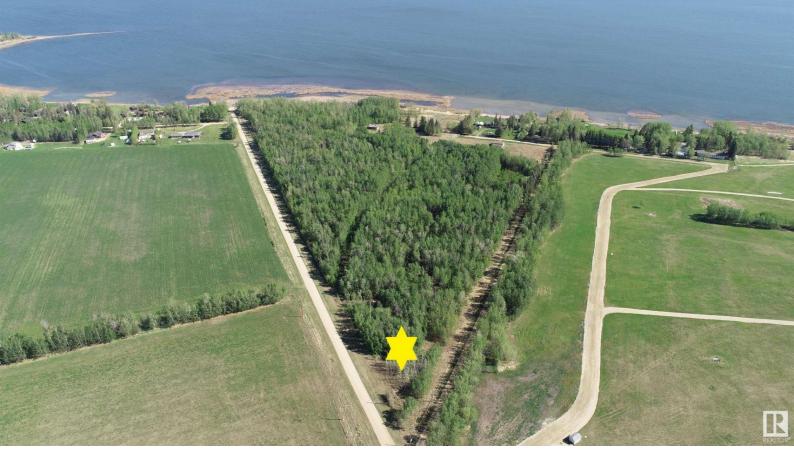

## 400 54411 RGE RD 40 Rural Lac Ste. Anne County AB \$189,900

40 MINUTES WEST OF EDMONTON ON THE SOUTH SHORE OF LAC STE ANNE IS WHERE YOU WILL FIND THIS TREED 6.61 ACRE PROPERTY JUST STEPS FROM THE LAKE AND WITH LOTS OF OPTIONS TO LOCATE YOUR NEW HOME. OR YOU MAY JUST WANT TO HAVE A GET-AWAY SPOT FOR THE RV. THERE ARE VARIOUS LOCATIONS AVAILABLE TO ACCESS THE LAKE. THERE ARE ALSO OTHER ATTACHED LOTS FOR SALE AS WELL, SO YOU CAN EXPAND YOUR VISION IF NEED BE. PLEASE CHECK THE PHOTOS FOR THE ADDITIONAL LOTS AND SIZES THAT ARE AVAILABLE. POWER AND GAS AT PROPERTY LINE. Listing Presented By: