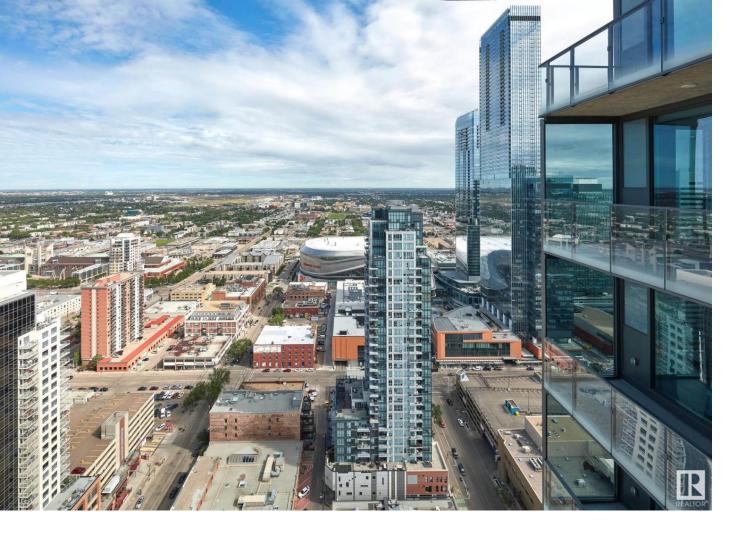

## 10180 103 Street 4000 Edmonton AB

\$899,900

Panoramic RIVER VALLEY & CITY views! The attention to detail provides the perfect fusion between structural strength & architectural form-including the interior design by VW DESIGN! This PENTHOUSE seamlessly blends indoor/outdoor spaces capturing all elements of luxury with floor to ceiling windows, 9ft ceilings, Wolf/Miele/SubZero appliances, Foscarini & Mooi Raimond lighting - the fit & finish is like no other. Flawless design covers every inch of this stunning penthouse that encompasses 1411sqft - fabulous kitchen, elegant dining room, 2 well appointed bedrooms, 2 baths, 3 BALCONIES South & West views & 2 PARKING STALLS. Every finish was hand selected - custom millwork, cabinetry, superior lighting & flooring - LA Luxury in YEG. The Encore is situated in the most valuable neighborhood adjacent to the Financial Core, Ice District/Rogers, Royal Alberta Museum, Art Gallery, River Valley & LRT. SOPHISTICATED DESIGN-ENERGY EFFICIENCY-TECHNOLOGY - A new standard in urban living! PET FRIENDLY!