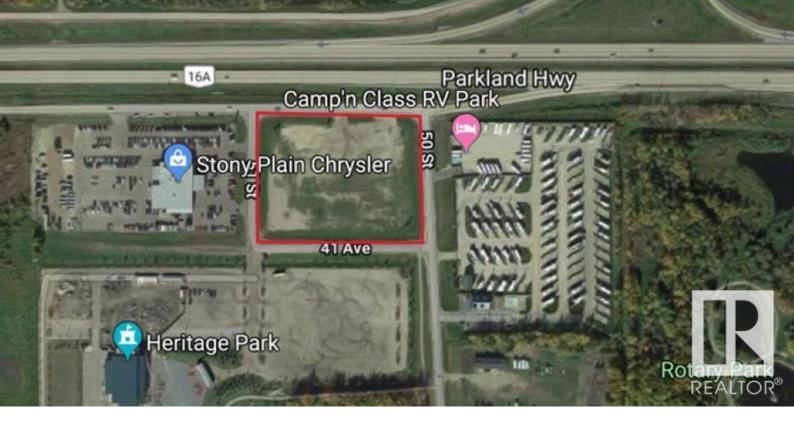

## Stony Plain Alberta

3.67 Acres of Commercial land right off Highway 16A in Stony Plain! This parcel of land has been approved for subdividing into two 1.83 Acre lots, it has great exposure to over 21,000 vehicles per day, and it has great neighbors next to Stony Plain Chrysler, Heritage Pavilion, Exhibition Grounds, as well as Camp'n Class RV Park! This is a perfect spot for a variety of businesses. These options include a Car Wash, Gas Station, Retail Strip Centre, Recreational Facility, Entertainment Complex, as well as Restaurants or Hotels! This land has excellent access to both vehicle and foot traffic, being next to the Park Trail System. Stony Plain is a desirable area with a young and educated work force! It has a high quality of life, public and private education systems, and easy access to air, rail and ground transportation options. This is an excellent spot to invest at great value, and it is a chance to make your mark on the Town of Stony Plain! (id:6769)