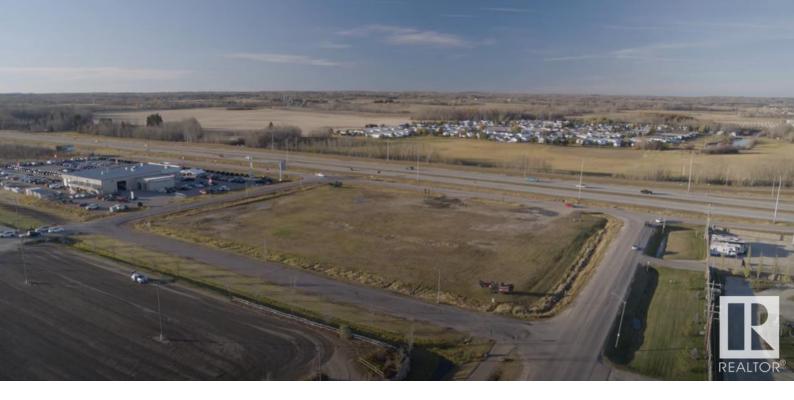

## Stony Plain Alberta

\$2,569,000

3.67 Acres of Commercial HIGHWAY 16A FRONT land in Stony Plain! This parcel of land has been approved for subdividing into two 1.83 Acre lots, it has great exposure to over 21,000 vehicles per day, and it has great neighbours including Stony Plain Chrysler, Heritage Pavilion, Exhibition Grounds, as well as Camp'n Class RV Park! This is a perfect spot for a variety of businesses. These options include a Car Wash, Gas Station, Retail Strip Centre, Recreational Facility, Entertainment Complex, Restaurant or Hotel! This land has excellent access to both vehicle and foot traffic, being next to the Park Trail System. Stony Plain is a desirable area with a young and educated work force! With high quality of life, public and private education systems, and easy access to air, rail and ground transportation options. This is an EXCELLENT spot to invest, if you want to be apart of the exciting development with a new COSTCO coming in the future, this is a chance to make your mark on the Town of Stony Plain! (id:6769) Listing Presented By: