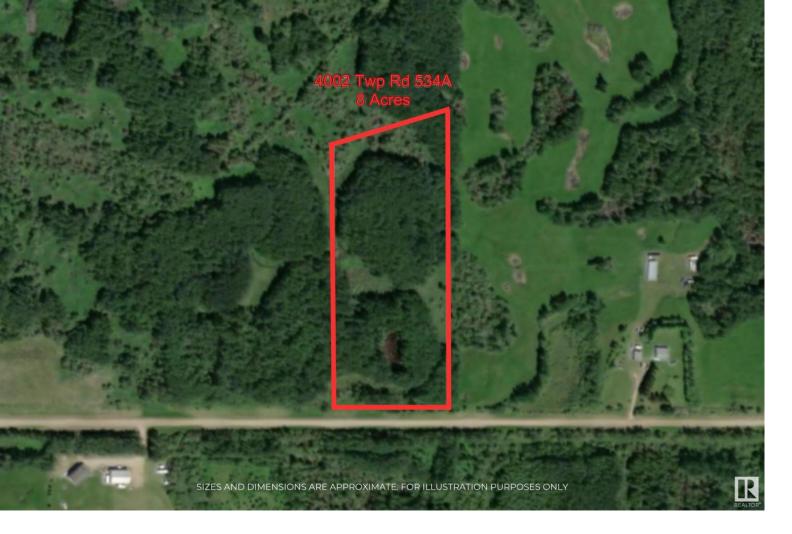

## 4002 Township Road 534A Rural Parkland County AB

\$1/9,900

Discover the perfect setting for your dream acreage with this stunning treed lot in Parkland County, just minutes north of Wabamun! Spanning a beautiful 8 acres, this property offers tranquilty, beautiful scenery and tons of potential. Located outside of subdivision, the lot features an abundance of trees and picturesque topography, providing a serene and private atmosphere for your future home. Imagine waking up each day to the peace of rural living while still being close to all the amenities you need. This prime location is not only a short drive to the charming lakeside town of Wabamun, but also conveniently close to the thriving communities of Stony Plain and Spruce Grove. Here, you can enjoy all of the peace of country life without sacrificing access to shopping, dining, and other essential services. Natural gas and electricity are available at the lot line, and the driveway approach has already been constructed. Begin your acreage dreams here by creating your perfect retreat!