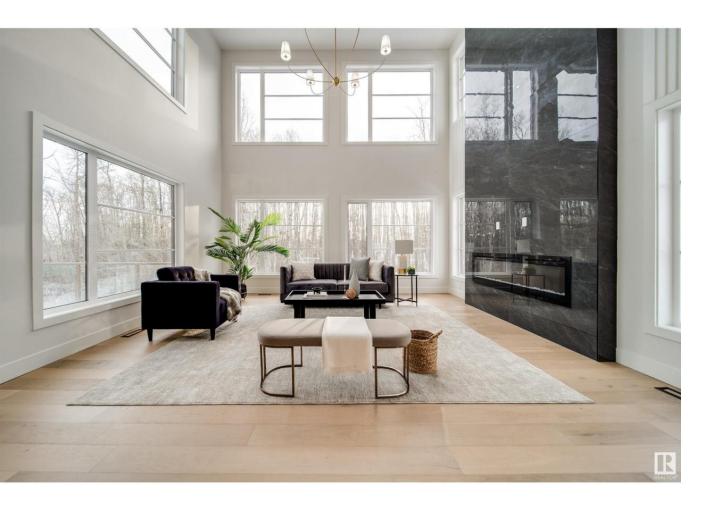

## Edmonton Alberta

Welcome to this stunning Active Homes build in Granville Estates, ft. a WALKOUT BASEMENT w/ SW yard backing a tranquil TREELINE! Boasting over 3200 sqft, this home offers luxurious finishes & UPGRADES, including 9 ft ceilings, custom 8 ft doors, tankless HWT, a beautiful archway leading to the mudroom and TRIPLE CAR GARAGE. The main floor is an entertainer's dream w/a chef inspired kitchen ft. QUARTZ counters, a massive island, a BUTLER'S PANTRY & abundant cabinet & counter space to meet all your culinary needs. The bright living & dining areas are filled w/ natural light, offering gorgeous treeline VIEWS from the deck. Upstairs the spacious primary suite boasts a spa like ensuite w/WIC, flowing directly into the laundry room. Additional 2 bdrms, each w/access to their own full bath, + a versatile bonus rm complete this thoughtfully designed home. An unfinished bsmnt awaits your personal touch. Situated near schools, shopping, & amenities, this property seamlessly blends luxury, comfort, & functionality. (id:6769)