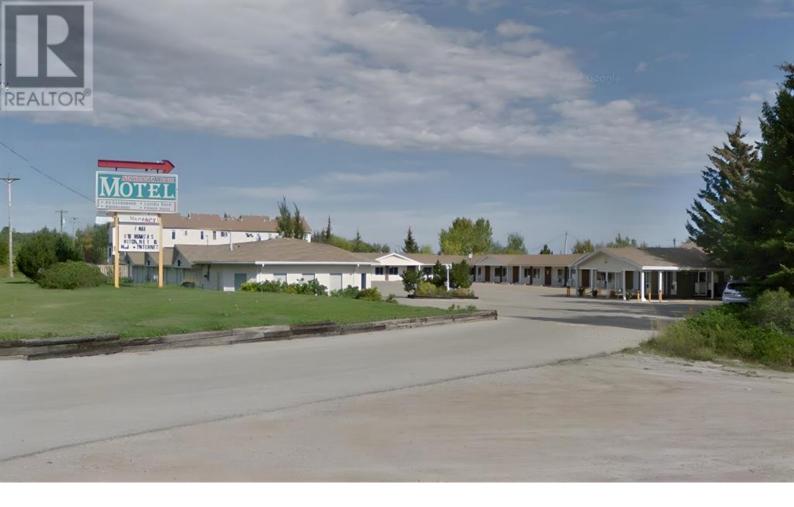

## 4004 Highway 2 Athabasca Alberta

\$3,250,000

Conveniently located near Highway 2, the Old Brick School, and the Athabasca Native Centre. Features include on-site laundry, barbecue grills, a conference center, and a fitness room. Easy to operate -- primary clientele consists of long-term workers. Includes a manager's suite with 1 bedroom, 1 bathroom, kitchen, and living room. Just 90 minutes from Edmonton and 3 hours from Fort McMurray. NOTE: Revenue (ear end March 31), 2023: \$900,460, 2024: \$910,736, 2025: \$932,327. NOI: 2023: \$605,000, 2024: \$612,000, 2025: \$668,000. Year built: 1979 (26 rooms), 2001 (10 rooms) (id:6769)