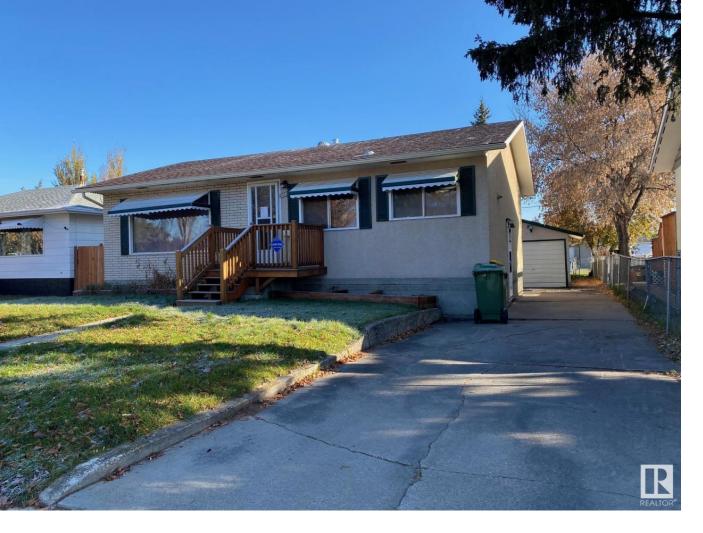

## 4005 53A Street Wetaskiwin AB

\$184,900

Located in a crescent, 936 sq. ft. bungalow very close to Parkdale School, and its playground. Great starter home for a young family! Two bedrooms up, country style eat-in kitchen, open to living room, 4-pc bath, plus full basement. Fair amount of finishing in basement, bedroom, den, family room, storage. Yard is fenced with chain link, single detached garage.