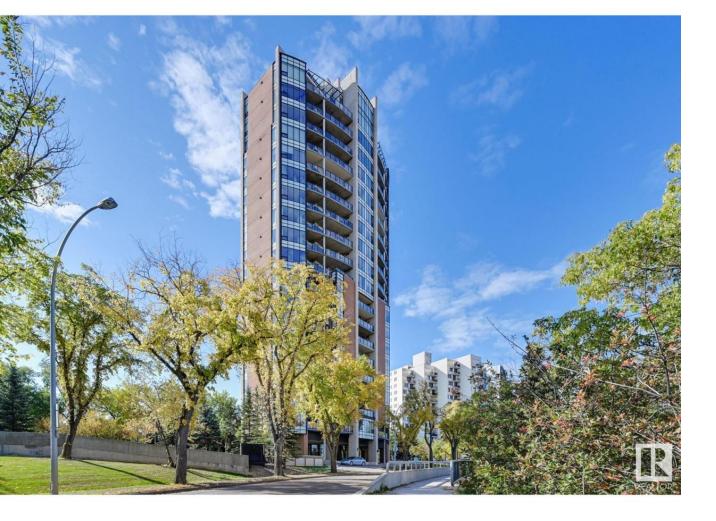

## Edmonton Alberta

SPECTACULAR RIVER VALLEY & DOWNTOWN VIEWS from this 1489 sq.ft. 2 bedroom, 2.5 bathroom BEAUTIFULLY RENOVATED condo in ONE RIVER PARK, one of Edmonton's most luxurious & prestigious buildings. This gorgeous condo with HIGH END FINISHINGS features a PRIVATE ELEVATOR opening into your own entrance to the beautifully designed open concept with 9' ceilings & floor to ceiling windows with north, west & south exposures with lots of natural light in every room! Chef's dream kitchen with modern cabinetry, quartz counters, island, pantry, BI oven, BI microwave, induction Bosch cooktop, Miele dishwasher, RO system, KitchenAid fridge, LED under & above cabinet lighting. Step onto your balcony with spectacular views with a heater overhead & gas BBQ outlet. Each bedroom has gorgeous spa-like ensuite bathrooms with a swirltub & walk-in shower in one & a large walk-in shower in the other. 2 UNDERGROUND PARKING 73, 104 & storage locker 144. On-Site CONCIERGE, exercise room, guest suite & visitor parking. A GORGEOUS HOME! (id:6769)