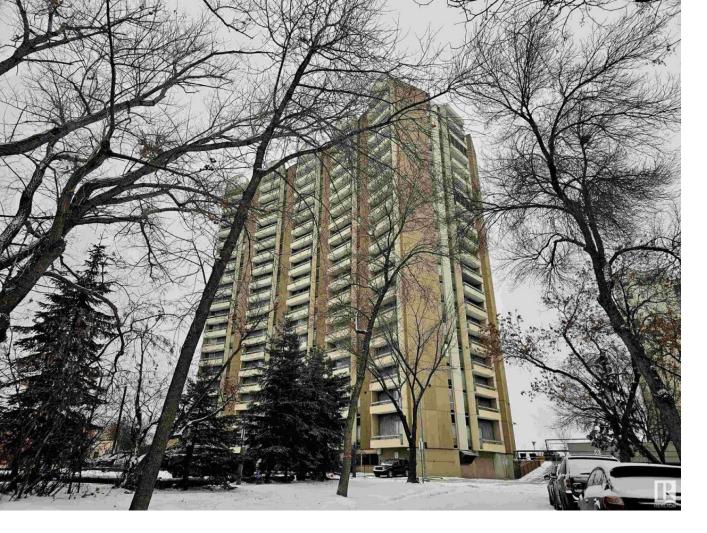

## Edmonton Alberta \$119,900

Welcome to Strathcona House. Concrete high-rise construction offering sweeping views of downtown in the heart of Edmonton mere steps from RIVER VALLEY, boutique shops, eateries and TWO BLOCKS from the University of Alberta. Unit boasts open great room with access to private SOUTH FACING patio. Spacious dining area that overlooks kitchen with upgraded crisp white cabinetry and appliances. To the side, impressive primary bedroom with double closet and easy access to four piece bathroom. The building also features energized parking, storage lockers, a large card-operated laundry room, exercise room, social room, 24 hour security and a large garden courtyard! Condo fees include all utilities (except internet). Welcome to the vibrant and low-maintenance living dream! (id:6769)