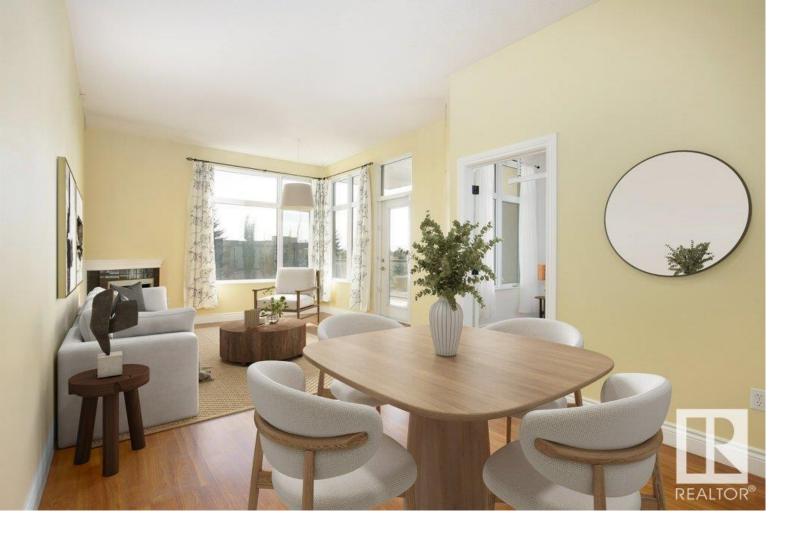

## 11140 68 Avenue 401 Edmonton AB

\$329,000

What a RARE find - Wheelchair accessible! This unique original owner 2 bed, 1 1/2 bath condo is nestled in the quaint community of Parkallen. This GEM of a UNIT has had \$80,000 in renovations & upgrades to accommodate those w/ mobility concerns. The kitchen was tastefully redone with an open concept, white cabinetry, granite counters, Jenn-Aire appliances & access for anyone to cook like a chef! Both bedrooms are roomy w/ lifts to take you from bed to the bathrooms with ease...the primary had a total ensuite renovation with glorious walk-in/wheel-in shower. Views from the balcony of the park & school across the street provide tranquility & peace. Added features of this property are A/C, gas line for BBQ on the deck, plus the elevator leads to your tandem underground parking, storage room, fitness room & meeting room in the building. Just down the street is the community centre, park, community garden, coffee shop, bakery & more! You will be impressed with everything that this unit and area has to offer!