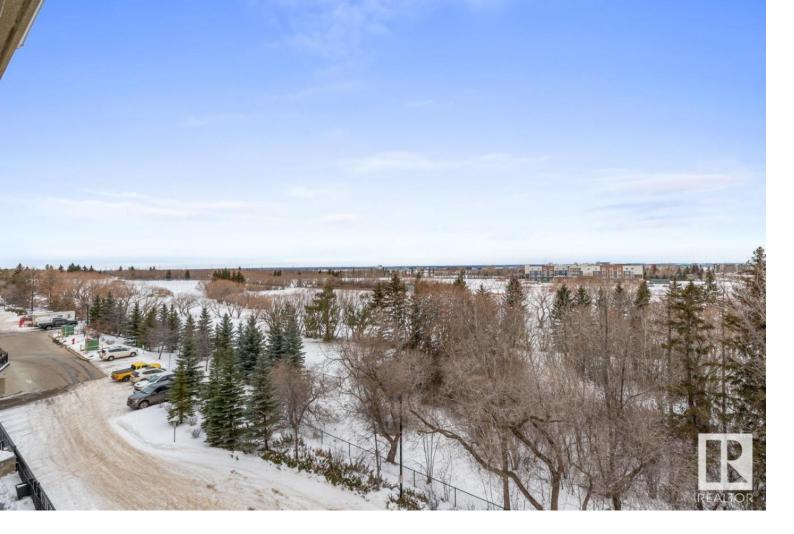

## Sherwood Park Alberta

\$299.900

BEAUTIFULLY UPDATED in Palisades on the Ravine featuring 2 bedrooms, 2 baths, UNDERGROUND, HEATED PARKING & gorgeous VIEWS! You will LOVE the refreshed kitchen with white cabinets, open shelving, stainless steel appliances, walk in pantry & peninsula island that over looks the dining area & living room with laminate flooring & access to the patio. The new flooring is continued through to the primary suite with walk through closet & 3pc ensuite. 2nd bedroom is also generous in size. 4pc bath, in-suite laundry & den compliment the functional layout. You will LOVE the amenities including exercise room on main level & social room with wet bar & pool table in the 500 building. RELAX on the patio that over looks Centennial Park. Nothing to do here but move in and enjoy condo living at it's finest with condo fees that include HEAT & WATER in this PET FRIENDLY, 18+ building, that is steps away from parks, trails, shopping & Millennium Place. (id:6769)