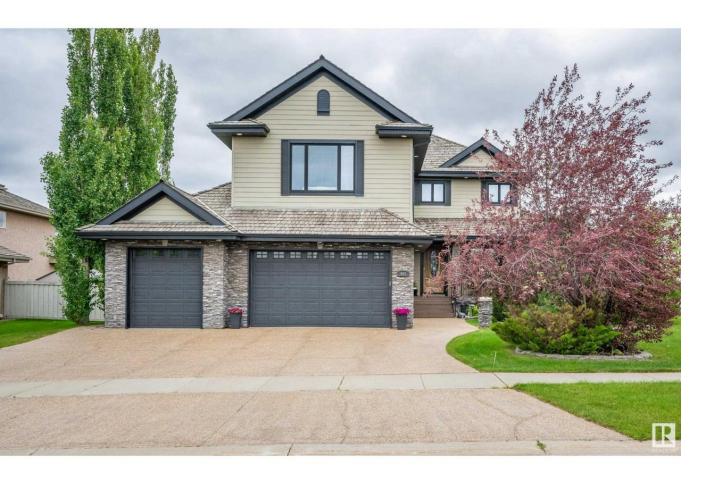

## Rural Strathcona County Alberta

\$1,075,000

BALMORAL BEAUTY! FABULOUS LAYOUT! OVERSIZED TRIPLE GARAGE! This stunning 2 storey home offers nearly 4000 square feet of total living space! Generous entry way with soaring ceilings and main floor flex room/office. Spacious living room with gas fireplace. GORGEOUS KITCHEN with high end appliances including a sub zero fridge, Granite counter tops, an abundance of cabinetry and a lovely dining area. Enjoy the pretty views of your backyard! Main floor powder room & a laundry area with sink. The upper level has a big Bonus Room with fireplace, 3 large bedrooms & a 4 piece bathroom. The Primary Bedroom features a BEAUTIFUL ENSUITE and walk-in closet, sitting area and a deck that overlooks the backyard. Wrap around deck, a beautiful front verandah and exposed aggregate driveway. The triple garage is heated and insulated plus it has a 9ft door. AWESOME THEATRE ROOM in basement! Rec room & wet bar, storage & bathroom. Prime location in one of Sherwood Park's most prestigious communities. See this beauty today! (id:6769)