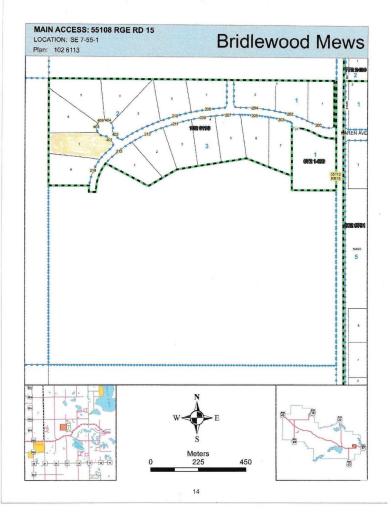

## 55108 RANGE ROAD 15 401 Rural Lac Ste. Anne County AB

\$104,900

ONE OF THE BEST SUBDIVISIONS WEST OF EDMONTON! WELCOME TO LOT 401 IN LAC ST ANNE COUNTY'S MAJESTIC BRIDLEWOOD MEWS! THIS LOT IS PARTIALLY TREED AND PRIVATE WITH ROLLING TOPOGRAPHY. LOT IS LOCATED AT THE BACK OF THE SUBDIVISION IN A CUL-DE-SAC WITH A SMALL POND AT THE FRONT OF THE PROPERTY. SIZE IS 2.72 ACRES..PERFECT LOCATION FOR YOUR NEW DREAM HOME. GAS AND POWER ARE PAID TO PROPERTY LINE! NO BUILDING TIMELINE. SUBDIVISION DOES HAVE ARCHITECTURAL CONTROLS! DRILLED WELLS PERMITTED! AN EASY COMMUTE TO EDMONTON, ST ALBERT, SPRUCE GROVE, AND STONY PLAIN.