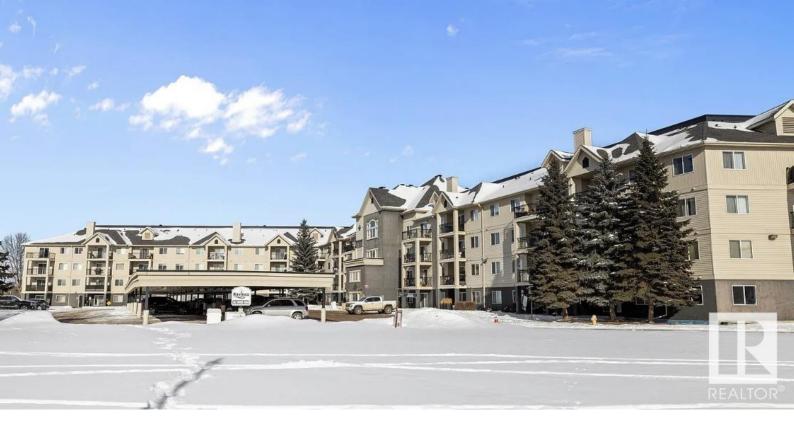

## Edmonton Alberta \$135,000

Top-floor unit with only one neighbor and a stairwell on the other side. Enjoy city skyline views from the balcony and 4th-floor lobby. This 18+ building allows two cats or one dog (up to 15 inches tall). Spacious, open-concept layout with air conditioning and a built-in electric fireplace. Includes in-suite laundry, ample storage, and a titled underground parking stall with a storage cage. Amenities: Social room with BBQ patio, library, TV, pool table, and shuffleboard. Condo fees cover water, sewer, and heat. Steps from the river valley, Kennedale Ravine, and Hermitage Park's dog park. (id:6769)