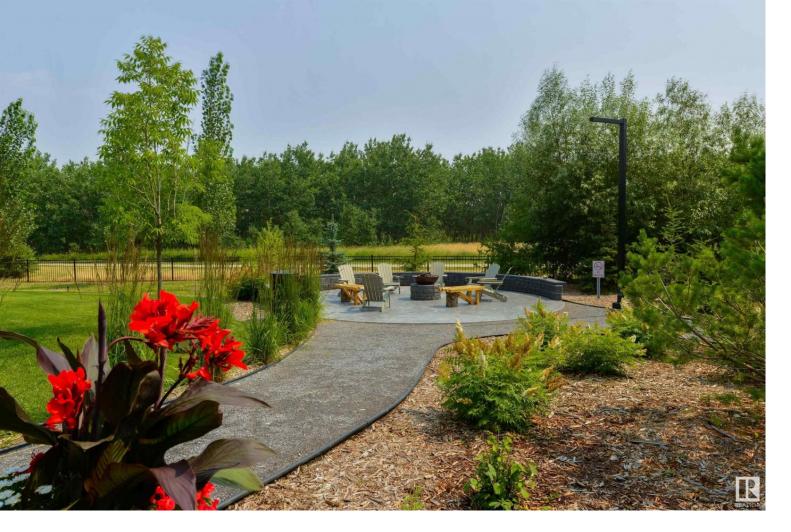

## 7471 May Common 401 Edmonton AB \$439,900

BRAND NEW, TOP FLOOR, 10 FOOT CEILINGS, SOUTH FACING - This is hands down the nicest 1000 Sq Ft condo in SW Edmonton! Welcome to Building 2 in THE EDGE at LARCH PARK, a highly sought after bungalowstyle condominium project ON THE RAVINE. This TRANQUIL floor plan is IDENTICAL to the show suite! The ceilings & doors are the HIGHEST in this unit because it's the TOP FLOOR. The primary suite is beautiful and fits a KING BED! PLUS... this building has absolutely luxurious amenities that you have to see to believe. Enjoy life with like-minded friends in the OWNER'S LOUNGE, CHEFS KITCHEN, FITNESS & YOGA STUDIOS, GARDEN, FIRE PIT, GAMES ROOM, ART STUDIO, LIBRARY, THEATRE & more. Grab a glass of wine and meet up on the ROOFTOP DECK. Or welcome your guests into your fabulous NEW 2 BED & 2 BATH suite and relax on the sunny patio. It's the new space you have been waiting for. Includes 1 underground parking stall & 1 surface stall. Extremely well-run condo board & FULL WARRANTY makes this a no-brainer. Welcome Home!