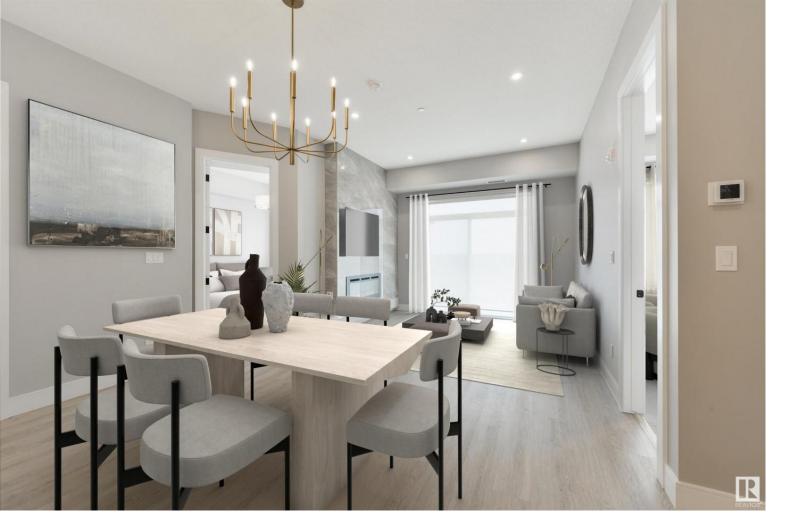

## 7471 May Common 401 Edmonton AB \$429,900

BRAND NEW, TOP FLOOR, 10 FOOT CEILINGS, SOUTH FACING, 2 BED, 2 BATH, 2 PARKING STALLS & STORAGE - This is undeniably the best 1000 Sq Ft condo in SW Edmonton! Welcome to Building 2 in THE EDGE at LARCH PARK, a highly sought after bungalow-style condominium project ON THE RAVINE in Magrath. This is your chance to downsize into a 2 bed condo and start enjoying life with like-minded friends. Surrounded by walking trails & nature and LOADED WITH LUXURIOUS AMENITIES like the OWNER'S LOUNGE, CHEFs KITCHEN, FITNESS & YOGA STUDIOS, GARDEN, FIRE PIT, GAMES ROOM, ART STUDIO, LIBRARY, BOARD ROOM, THEATRE, DOG PARK, DOG WASH and more. Grab a glass of wine and meet up on the ROOFTOP DECK, or welcome your guests into your fabulous NEW 2 BED & 2 BATH suite and relax on the sunny patio. UNIT 401 includes cabinetry, closet, and electrical UPGRADES, AC, Window Coverings, and finished in the MOST POPULAR RETREAT PACKAGE. TITLED underground & surface stalls (2). Extremely well-run condo board, FULL WARRANTY, & Low Condo Fees