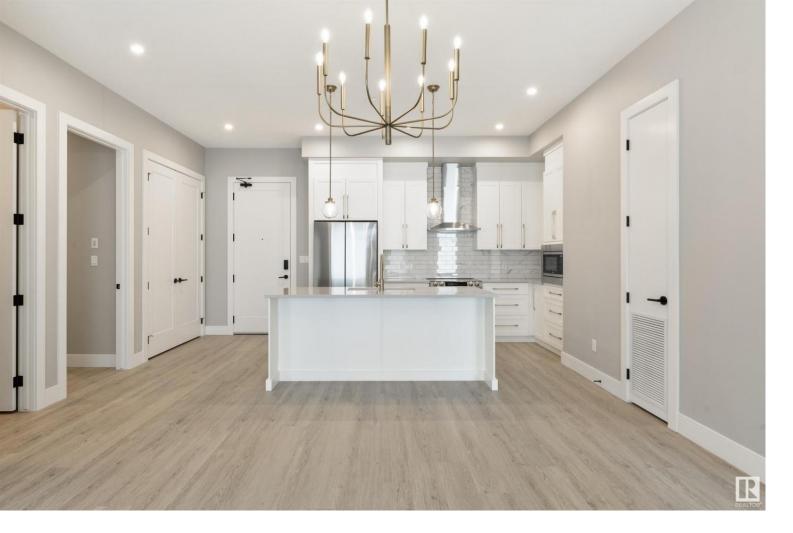

## 7471 May Common 401 Edmonton AB

\$419,900

BRAND NEW, TOP FLOOR, 10 FOOT CEILINGS, SOUTH FACING, 2 BED, 2 BATH, 2 PARKING STALLS & STORAGE - This is undeniably the best 1000 Sq Ft condo in SW Edmonton! Welcome to Building 2 in THE EDGE at LARCH PARK, a highly sought after bungalow-style condominium project ON THE RAVINE in Magrath. This is your chance to downsize into a 2 bed condo and start enjoying life with like-minded friends. Surrounded by walking trails & nature and LOADED WITH LUXURIOUS AMENITIES like the OWNER's LOUNGE, CHEFs KITCHEN, FITNESS & YOGA STUDIOS, GARDEN, FIRE PIT, GAMES ROOM, ART STUDIO, LIBRARY, BOARD ROOM, THEATRE, DOG PARK, DOG WASH & more. Grab a glass of wine and meet up on the ROOFTOP DECK, or welcome your guests into your fabulous NEW 2 BED & 2 BATH suite and relax on the sunny patio. UNIT 401 includes cabinetry, closet, and electrical UPGRADES, AC, Window Coverings, and offers the MOST POPULAR RETREAT finishing package. TITLED underground & surface stalls. Extremely well-run condo board, FULL WARRANTY, & Low Condo Fees.