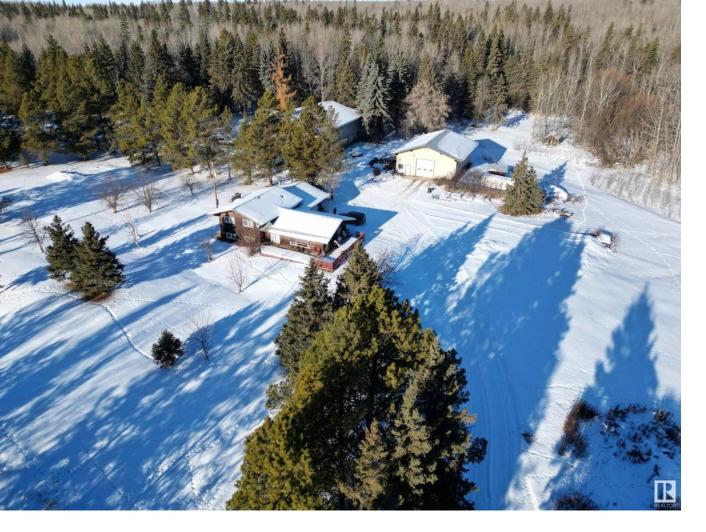

## Rural Parkland County Alberta

142 Acres- 2 Large Shops all necessary power and heat installed. 2 rental units, Large 3 level split home with 3 Bedrooms, Large living room, Family room, Laundry Room, Newer Windows, Furnace and Hot Water Tank, double car garage (27X22) With both shops there is plenty of space for Trucks, Business, Automotive, or just lots of toys. 220 wiring, Heated and more. 1 Shop- 48 X 40 other Shop 78 X 61. Pond on property has been stocked in previous years. Wabamun Provincial Park right across the highway. Alta Link Lease and Trailer Lease add \$1000 per year income each. Lots of space for a potential business, Easy Access to Highway. Gravel Sale Potential. (id:6769)