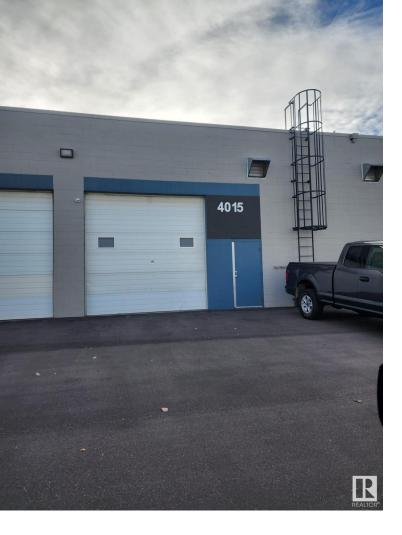

## 4015 97 Street Edmonton AB

\$419,000

Warehouse unit, South Central location with exposure to 97 Street; BE zoned allowing for a wide range of potential users. Easy access to public transit and Whitemud Drive. Enriched reserve fund through developer contribution; Highly functional loading and access. Warehouse bay offers 16' clear ceilings. New roof (2013) and steel cladding (2011) on both buildings. Office and a reception in the front.