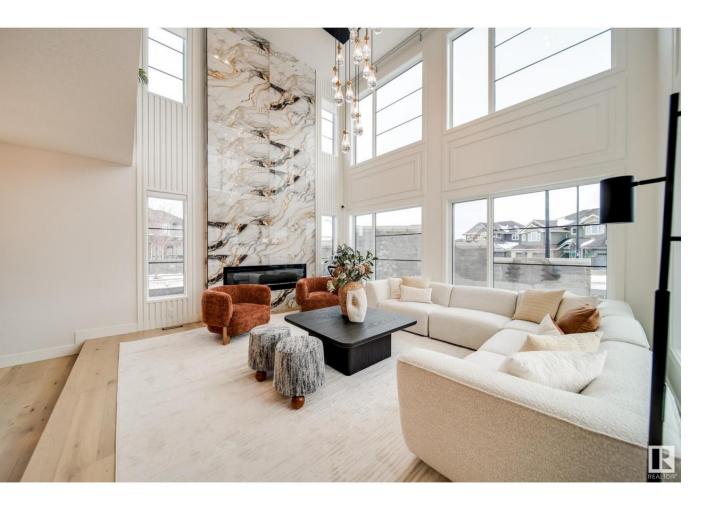

## Edmonton Alberta

\$1,150,000

Welcome to LUXURY living in this stunning SHOWHOME on a 40' pocket corner lot w/ TRIPLE CAR garage! A bright open to above great rm welcomes you, complimented w/gorgeous custom millwork, glass railings, & engineered hardwood spanning the main & upper flrs. Cook in your dream kitchen w/dbl WATERFALL island w/QUARTZ countertops, DECK access, plus a hidden SPICE KITCHEN w/gas cooktop & walk in pantry. Enjoy your main flr office/den, 9' ceilings on all 3 Ivls, 8' doors, & upgraded remote Nova blinds. Upstairs boasts TWO spacious primary suites, each w/WICs & luxe ensuites. The 3rd bdrm has convenient access to the main upper full bath. The main primary is a true retreat feat. a huge WIC + a dream spa-like ensuite w/freestanding tub, vanity area & seamless walkthru into the laundry. Unfinished bsmnt awaits your personal touch & offers 3 windows, plumbing R/I, & tankless HWT. Located only MINUTES to all amenities, & steps to ravine, ODR & walking trails. Immediate possession available, your dream home awaits! (id:6769)