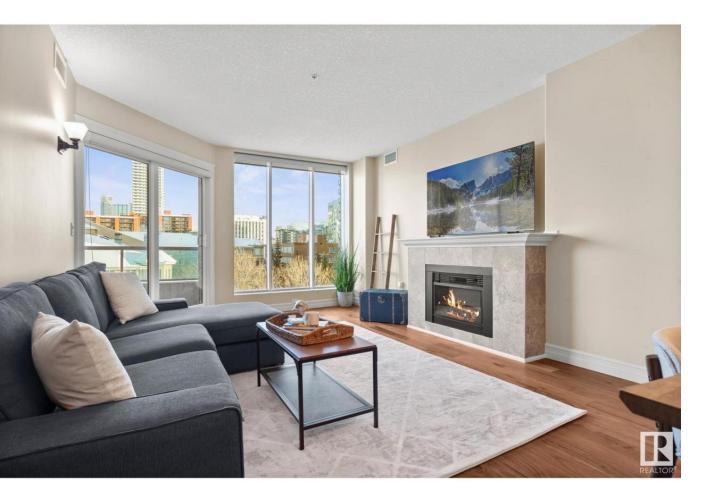

## Edmonton Alberta

STUNNING!!! The executive downtown life can be yours in this immaculate 2 bed 2 full bath condo in the heart of all the action. This unit has incredible features including A/C, engineered hardwood floors, granite counters, insuite laundry, high end fixtures, stainless steel appliances, and electric fireplace. The layout of this unit is fantastic with separate bedrooms, full dining area, and east facing balcony (gas bbq hookup) featuring unobstructed views. The primary has a huge WIC and spacious ensuite. Meridian Plaza is a luxury building with amazing amenities including 2 storey jaw dropping lobby, owners lounge, guest suite, boardroom, fitness room, event centre with kitchen, bike storage, and a stunning temperature controlled atrium with seating. One titled underground stall is included. With shops, restaurants, Cactus Club, GMAC, Ice District, transit, and schools just out your door this condo appeals to all buyers! (id:6769)