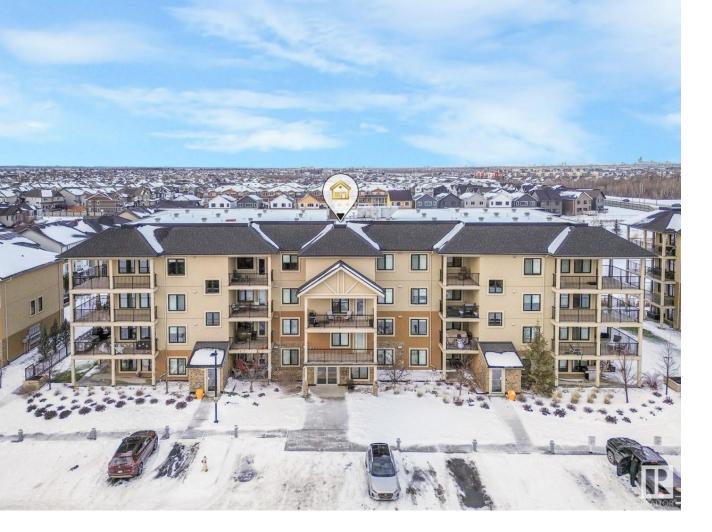

## Edmonton Alberta

\$339,000

Discover luxury living in this expansive Essence of Windermere top floor end unit! Offering over 964 ft, this southwest-facing condo boasts one of the best layouts in the complex, complete with a wrap-around deck perfect for enjoying sunny afternoons and scenic views. Lovingly maintained, the unit boasts an abundance of natural light with plenty of large SW facing windows. Inside, youll find luxurious finishes like engineered hardwood flooring, quartz counter-tops, stainless steel appliances, quartz counter tops, soft close cabinets and drawers, large island perfect for entertaining. Plenty of space in the dining area for a fully dinning room table set. The primary bedroom is equipped with full en-suite and pass-through closet. Underground parking and 4th floor storage unit included! Situated in an 18+ pet-friendly building (with board approval), this property is just steps from fantastic amenities, including the renowned Movati Athletic Centre. Rarely does a property like this come to market. (id:6769)