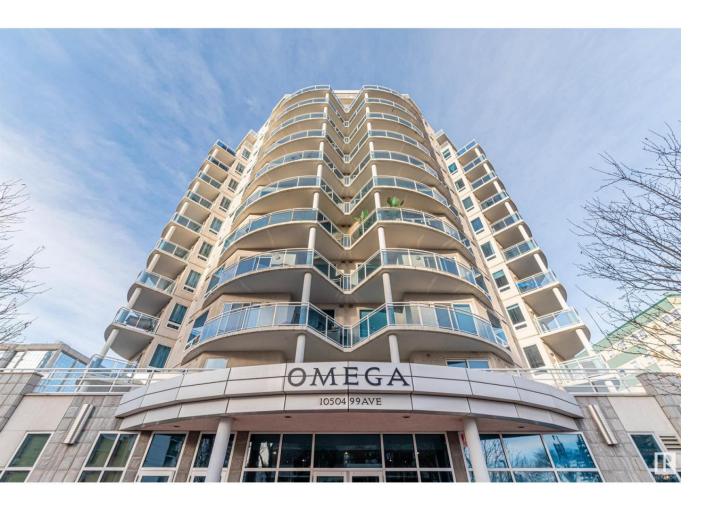

## Edmonton Alberta

\$224,888

Experience urban sophistication in this trendy 1-bedroom condo at the prestigious Omega, overlooking a serene tree-lined street, park, and the scenic River Valley. This spacious, open-concept unit offers a bright living area leading to a Southeast-facing balcony equipped with a gas hookup--perfect for outdoor dining. The well-appointed kitchen features stainless steel appliances, a pantry, and a convenient eating bar. The bedroom includes a large walk-in closet, with a 4-piece bathroom accessible from both the bedroom and hallway. Additional highlights include in-suite laundry, upgraded lighting, laminate and tile flooring, and underground heated parking. The Omega offers a fully equipped exercise room and the convenience of a Starbucks on the main floor. Located just two blocks from Bay LRT station and within walking distance to Jasper Ave, Legislature Grounds, trails, dining, and entertainment, this condo captures the vibrancy of downtown living while nestled in a quiet, established residential setting. (id:6769)