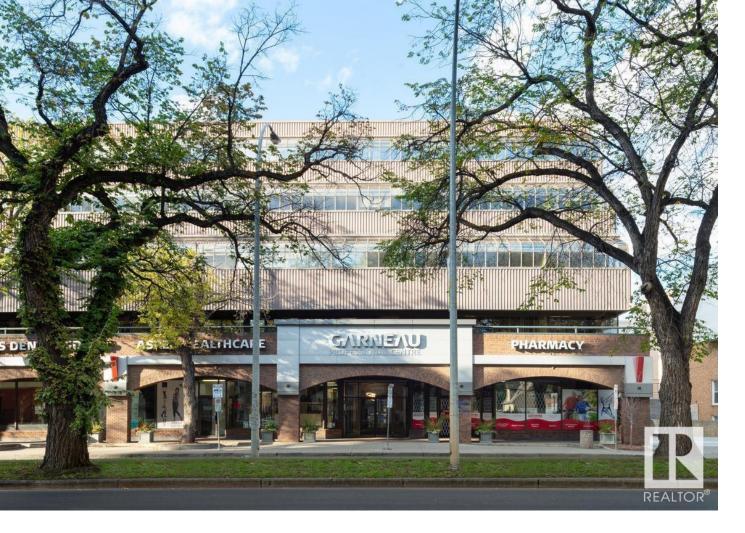

## Edmonton Alberta \$380,000

The Garneau Professional Centre is located on Whyte Ave within walking distance to the U of A. This building has recently been converted into condos, meaning these units have never been for sale individually until now. Excellent opportunity for owner/user groups. Instead of paying rent, build equity and put your money back into your pocket. Ideal for medical and professional users. Building Features include underground parking, ample visitor parking, signage opportunities facing Whyte Avenue traffic, elevators and over \$1M in common area renovations. There are several size options available from 732 Sq. Ft. up to 8,353 Sq. Ft. with a healthy mix of developed medical and office space as well as some raw units ready for your customization. (id:6769)