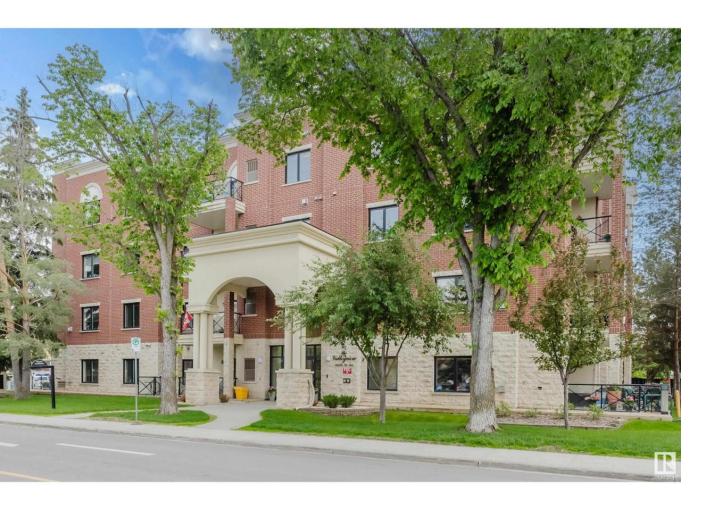

## Edmonton Alberta

\$498,800

THIS IS THE LUXURY CONDO YOU HAVE BEEN WAITING FOR! Located in the coveted community of CRESTWOOD, THE VALLEYVIEW features a classic brick exterior with CONCRETE AND STEEL construction for soundproofing & a secure living environment. This top floor corner unit with a view features a bright, open plan, 9' high ceilings and numerous big windows that flood the condo with light! Other highlights include a LARGE living room with a corner gas fireplace, a functional kitchen with a center island/eating bar, 2 generous sized bedroom, 2 full bathrooms (a luxury ensuite), in-suite washer/dryer, A/C, underground parking, and an OVER SIZED covered balcony with a view of Edmonton's city skyline! The condo is truly move-in ready as it was just painted & new flooring was installed. In one of Edmonton's finest neighborhoods, you are walking distance to shopping, great bars/restaurants, and are only minutes to Downtown, the U of A and the River Valley. Condos do not often come on the market in this special building! (id:6769)